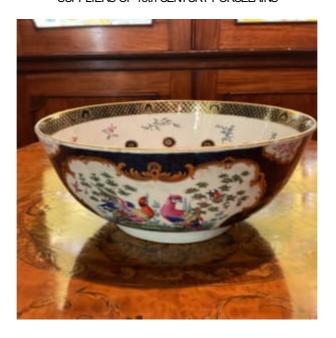

## A rare Worcester large round punch bowl

A rare Worcester large round punch bowl, the interior painted in coloured enamels with exotic birds in a wooded landscape, within a blue and gilt flower head and leaf scroll roundel, and with blue and gilt flower head medallions alternating with coloured scattered flowers and leaves, two butterflies and a bug, within a blue and gilt leaf scroll and diaper band, the exterior superbly painted with exotic birds in wooded landscapes, within three gilt 'C' scroll cartouches, and with smaller cartouches of puce flowers and leaves, and mirror shaped cartouches of birds, gilt line rim, 11 1/4" diameter, circa 1770, blue fret mark

Provenance; Mellor Cobham Collection