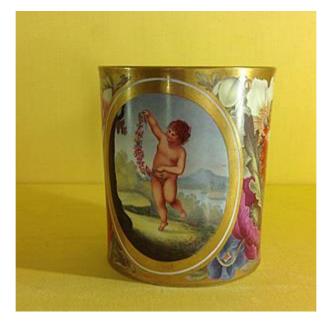

## A documentary Coalport mug

A documentary Coalport cylindrical mug, with loop handle, superbly London decorated in coloured enamels with a putto with a garland, in an oval panel, the gold ground painted with flamboyant flower heads and leaves, 4" high, circa 1800-10, blue painted over glaze decorator's initial S in a triangle beneath

The decorator's mark appears to be unrecorded

Provenance; English Private Collection

ALBERT AMOR LTD 37 Bury Street, St James's, London SW1Y 6AU, United Kingdom T. +44 (0) 207 930-2444 - E. mark@AlbertAmor.co.uk