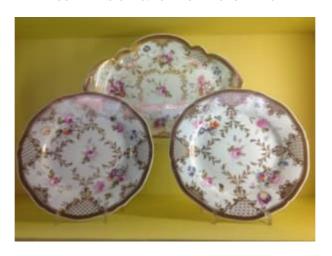

## A fine Coalport dessert service

A fine Coalport dessert service, each piece painted in coloured enamels with sprays of flowers and leaves, within gilt leaf scroll bands, the gilt line rim with gilt diaper cartouches, comprising;

a footed centre dish

two square dishes

two shell shsped dishes

four lozenge shaped dishes

eighteen plates

circa 1815-20, no marks

ALBERT AMOR LTD 37 Bury Street, St James's, London SW1Y 6AU, United Kingdom T. +44 (0) 207 930-2444 - E. mark@AlbertAmor.co.uk This fine service retains the original burnishing to the gilt borders